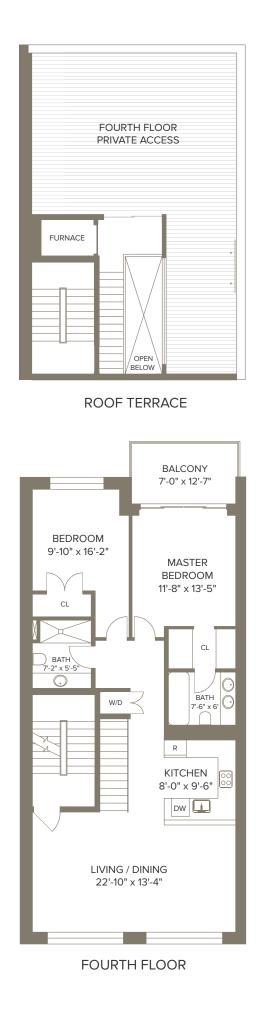

## **368 — PENTHOUSE**

2 BEDROOMS 2 BATHROOMS AREA 1,335 SF

ROOF TERRACE 632 SF BALCONY 88 SF

STORAGE 81 SF

PRIVATE STORAGE UNIT 7'-2" x 9'-8"